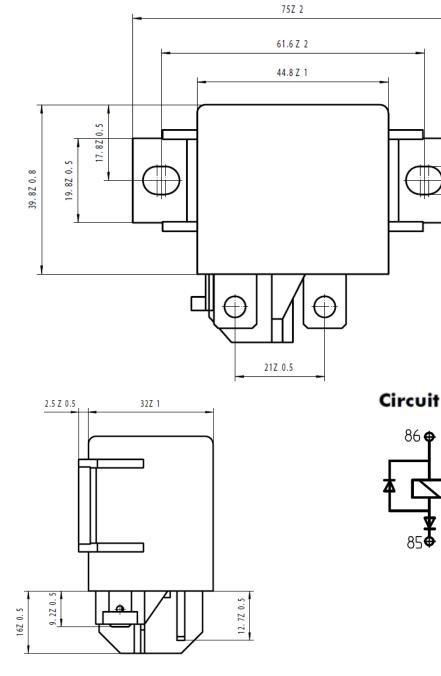

## **Dimensions**

Nominal Coil Voltage: 12V Rated Current (Coil): 150mA Power Consumption: 1.8W Coil Resistance: 80Ohm +/-10% Contact Type: Normally Open Contact Material: Tungsten Nominal Current: 75A Operation Life Electrical: 100.000 Operation Life Mechanical: 1.000.000 Features: 2x Diode Temperature Range: -40 to +85°C Pulling Time: <10 s Drop Out Time: <10s Weight: 95g Insulation Resistance: 100 M Ohm