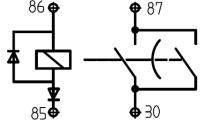

## **Dimensions**

Nominal Coil Voltage: 12V Rated Current (Coil): 150mA Power Consumption: 1.8W Coil Resistance: 80Ohm +/-10% Contact Type: Normally Open Contact Material: Tungsten Nominal Current: 75A Operation Life Electrical: 100.000 Operation Life Mechanical: 1.000.000 Features: 2x Diode Temperature Range: -40 to +85°C Pulling Time: <10 s Drop Out Time: <10s Weight: 95g Insulation Resistance: 100 M Ohm